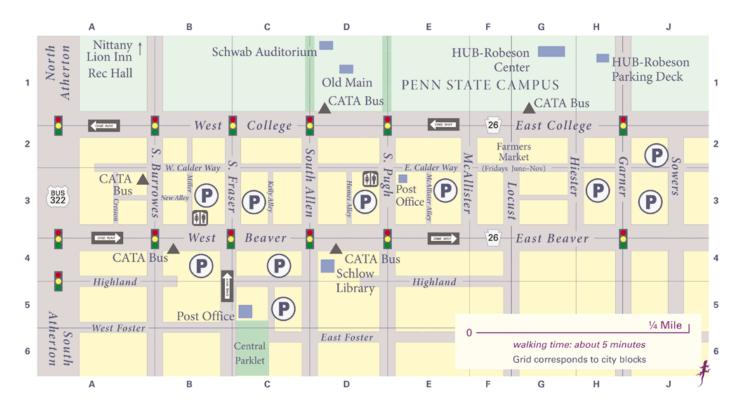

### To the Parking Garage

Below is a map of downtown State College, and here is <u>the link</u>. We recommend that people park at the parking garage at

## 126 S Pugh Street State College, PA

This parking garage is on Pugh Street, between College Avenue and Beaver Avenue. Parking rates posted on the web appear reasonable: \$1 an hour.

#### From the Parking garage to the Conference at 110 Henderson, The Bennett Pierce Living Center

As you walk out of the parking deck, you will turn left on Pugh Street and walk toward campus. After crossing College Avenue at Pugh Street, you'll see a stone "gate" slightly to your right. Walk into campus through that gate. You should continue walking slightly uphill on that sidewalk. The first building on your right will be Biobehavioral Health. The second will be Henderson Building. The Living Center is just inside the main entrance to Henderson Building (it is visually clear).