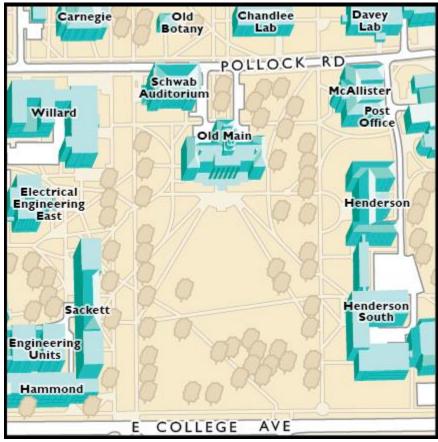

http://www.campusmaps.psu.edu/explore/oldmain.shtml

Henderson Building is on the right middle of this map.